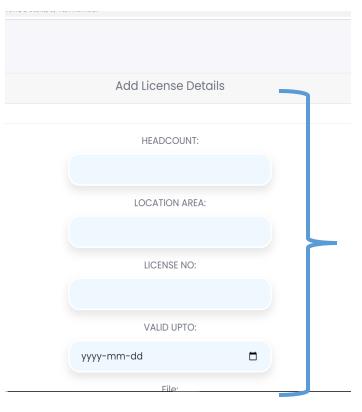

# **Export License details**

Note: The Input fields screen will be displayed.

Who can Add License? The Client, Key Account Owner and the Center of Excellence team.

**Note:** User needs to ensure that the location is present in the list. If Location is present: Add the **License Type** and **Submit**. If Location is not present: Add the Location first and then follow **Add License** process.

Input the details as per the input field requirements.

Click on **Submit** 

**Note:** User needs to ensure that the location is present in the list.

If Location is present: Add the License Type and Submit.

If Location is not present: Add the Location first and then follow **Add License** process.

Bulk uploading of licenses can also be completed after downloading the list of locations and adding the license details.