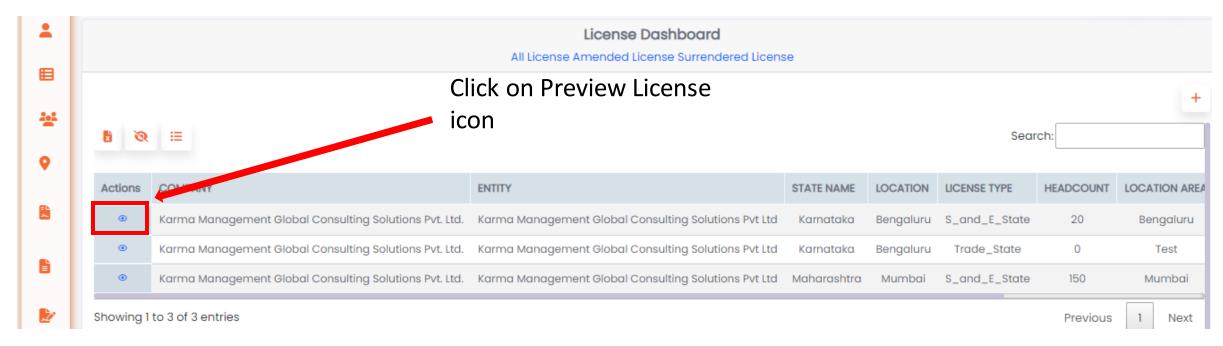

# **Export License details**

**Note:** Based on details filtered, user will be able to export details on excel.