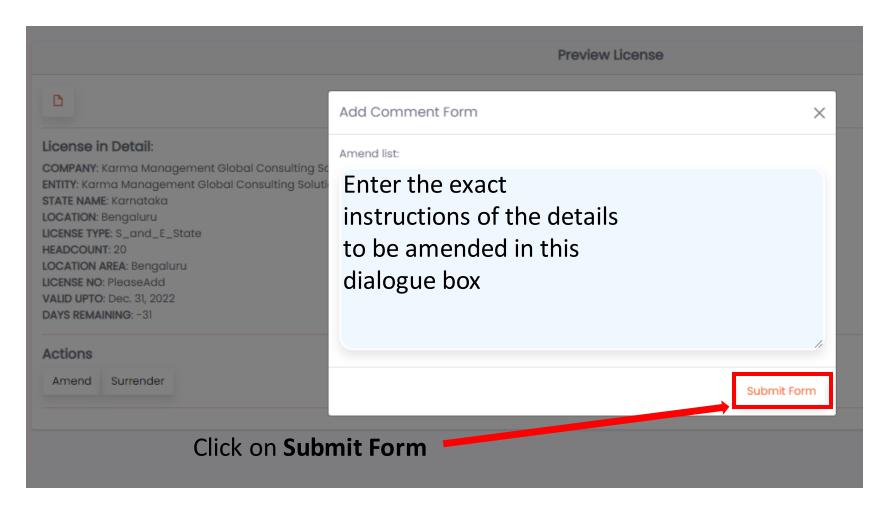

# **Amend License**

Note: The complete license details will be displayed.

# **Amend License**

**Note:** The dialogue box will display.

# **Amend License**

**Note:** A task will be generated by the system for amending the license. Once the license is amended, the system will update all users concerned. The system will display the amended license details and license copy.