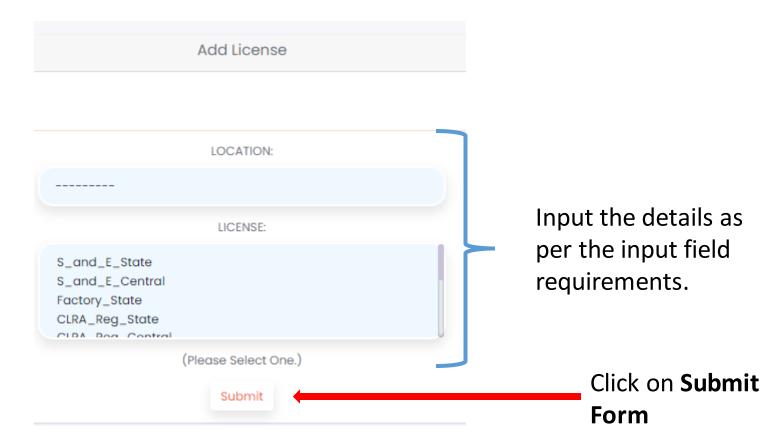

Input the details as per the input field requirements.

Click on **Submit** 

**Note:** User needs to ensure that the location is present in the list.

If Location is present: Add the License Type and Submit.