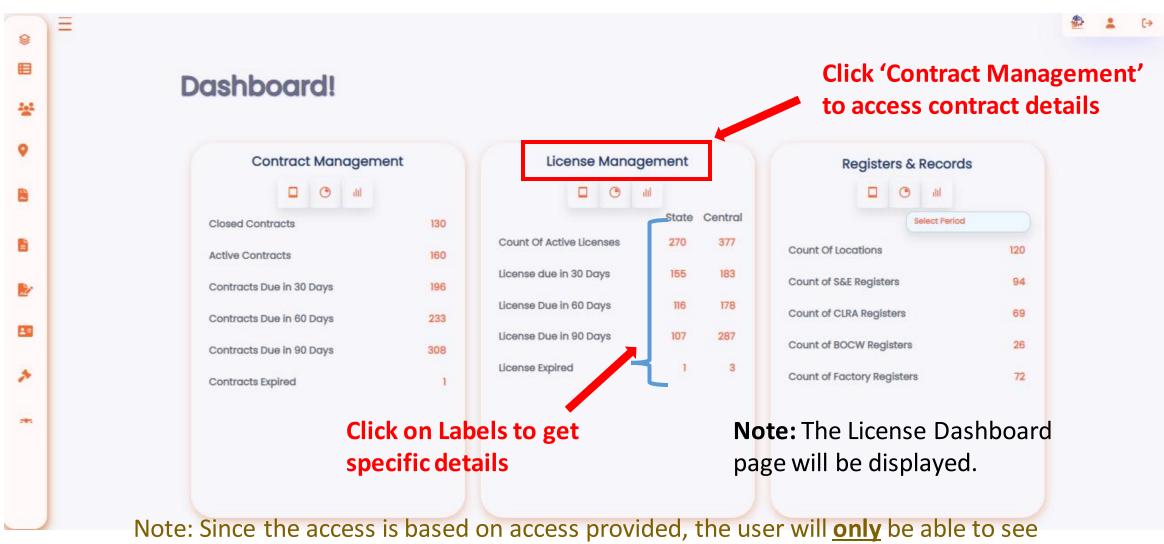

#### **Access License Dashboard**

details of Clients and/or locations for which access is provided.

The user can filter by client if multiple client access is provided.

#### **Access License Dashboard**

Note: Since the access is based on access provided, the user will **only** be able to see details of Clients and/or locations for which access is provided.

The user can filter by client if multiple client access is provided.