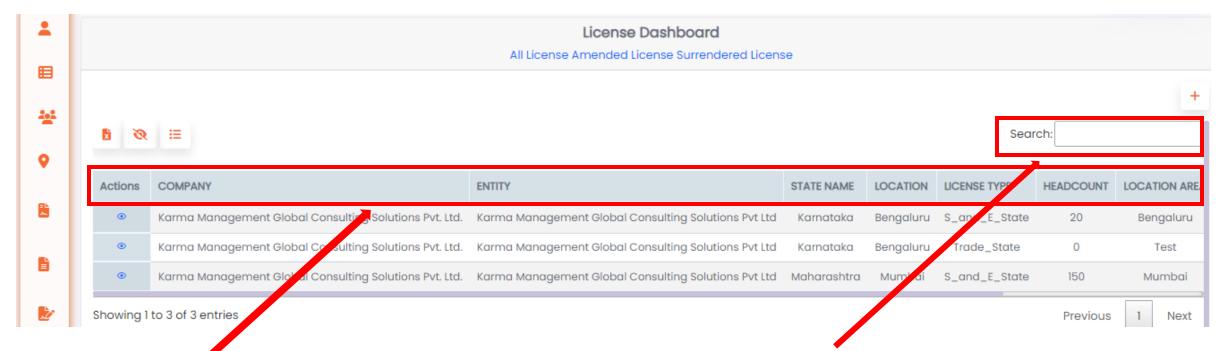

### Filter and Search for License

**Group search:** Filter by different heads to display on dashboard.

**Individual search:** Type specific contract details to display on dashboard.

Note: The user can scroll and view all the License and corresponding details.