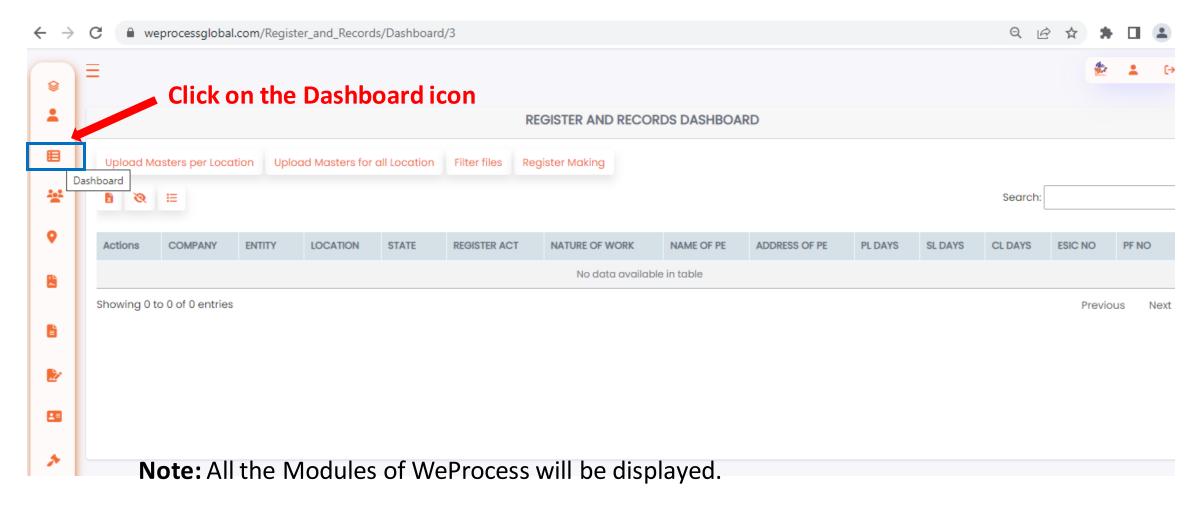

# **After logging into WeProcess**

Follow the **How to Login** steps in WeProcess to view and access the LM Management (LM) Module.

**Note:** All the Modules of WeProcess will be displayed.

To access specific or all License follow 'Access License Dashboard' process