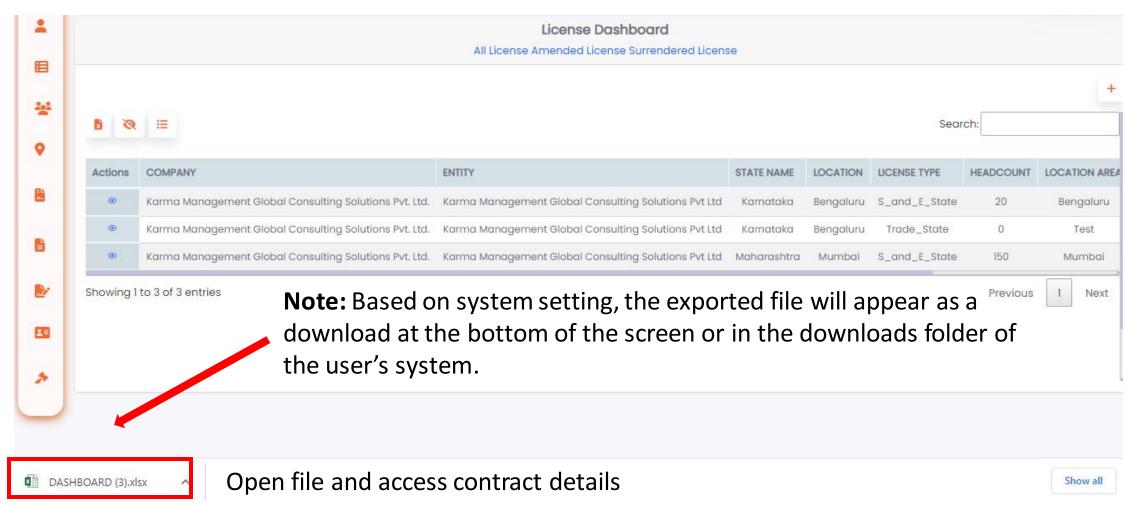

# **Export License details**

**Note:** Based on details filtered, user will be able to export details on excel.