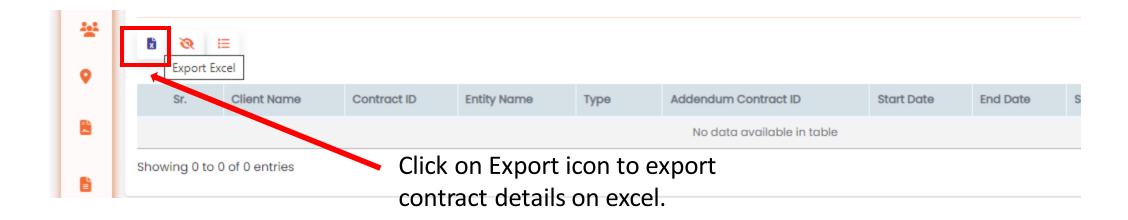

# **Export License details**

**Note:** Based on details filtered, user will be able to export details on excel.