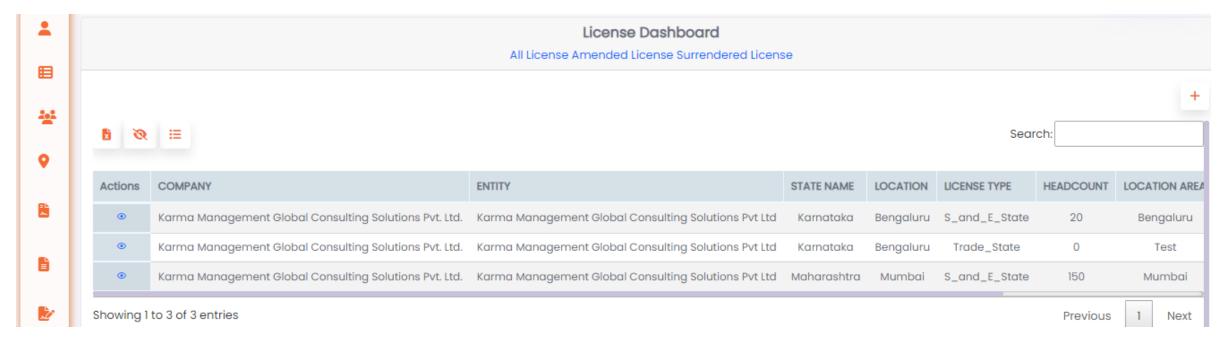

### Filter and Search for License

**Group search:** Filter by different heads to display on dashboard.

**Individual search:** Type specific contract details to display on dashboard.

Note: The user can scroll and view all the License and corresponding details.

User can view the license details by using the filter option..