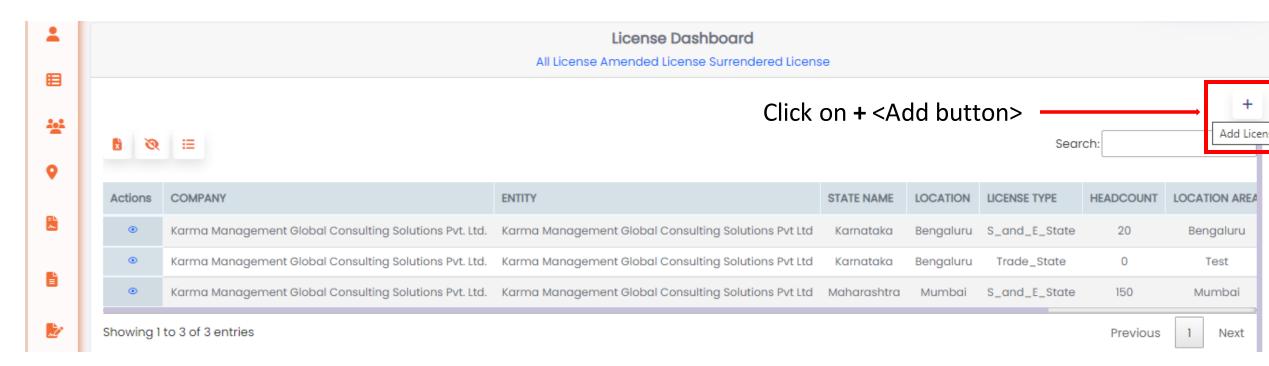

# **Export License details**

Note: The Input fields screen will be displayed.

Who can Add License? The Client, Key Account Owner and the Center of Excellence team.

**Note:** User needs to ensure that the location is present in the list. If Location is present: Add the **License Type** and **Submit**. If Location is not present: Add the Location first and then follow **Add License** process.