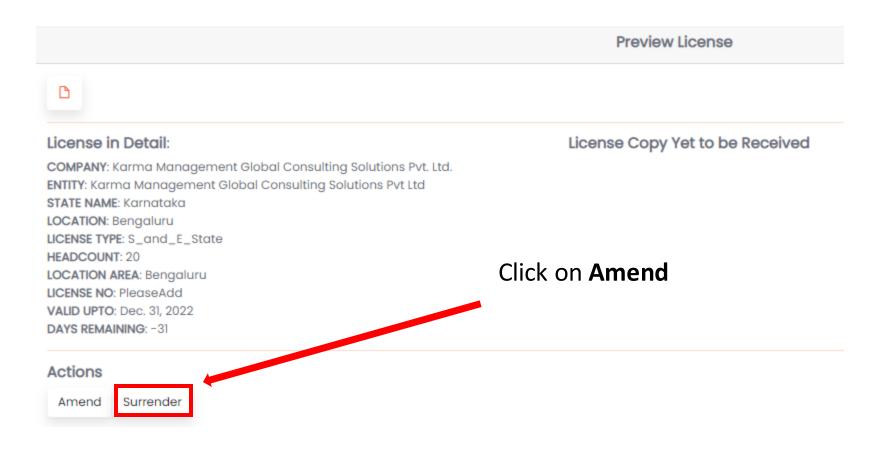

### **Surrender License**

**Note:** The complete license details will be displayed.

# **Surrender License**

**Note:** The dialogue box will display.