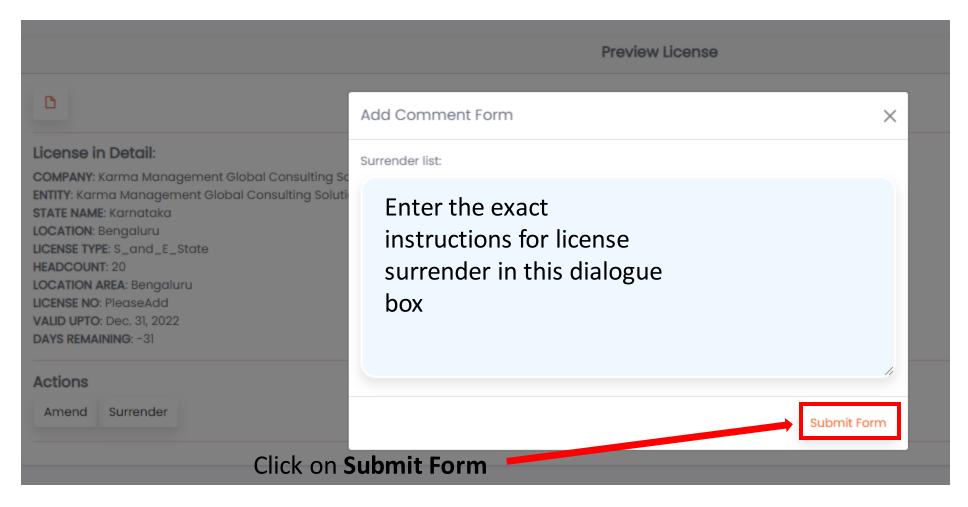

# **Surrender License**

**Note:** The dialogue box will display.

#### **Surrender License**

**Note:** A task will be generated by the system for surrendering the license. Once the license is surrendered, the system will update all users concerned. The system will display the amended license details and license copy.