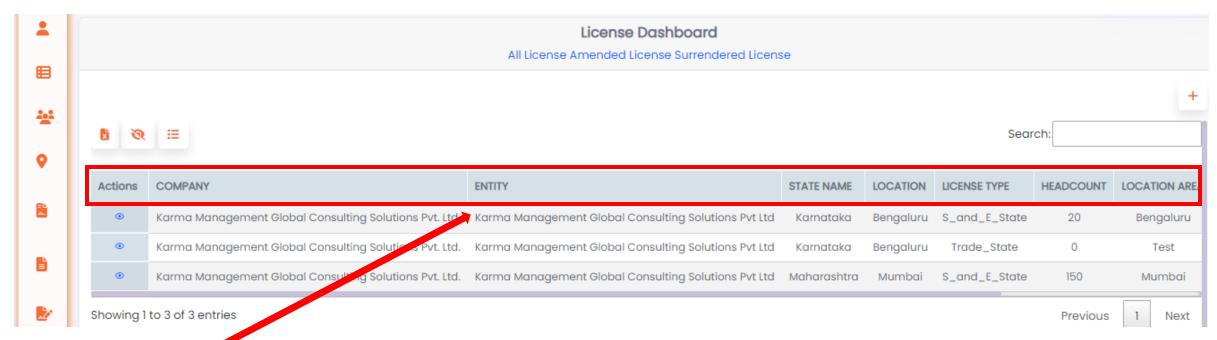

#### **Access License Dashboard**

details of Clients and/or locations for which access is provided.

The user can filter by client if multiple client access is provided.

#### **Access License Dashboard**

Note: Since the access is based on access provided, the user will **only** be able to see details of Clients and/or locations for which access is provided.

The user can filter by client if multiple client access is provided.

### Filter and Search for License

**Group search:** Filter by different heads to display on dashboard.

**Individual search:** Type specific contract details to display on dashboard.

Note: The user can scroll and view all the License and corresponding details.

User can view the license details by using the filter option..