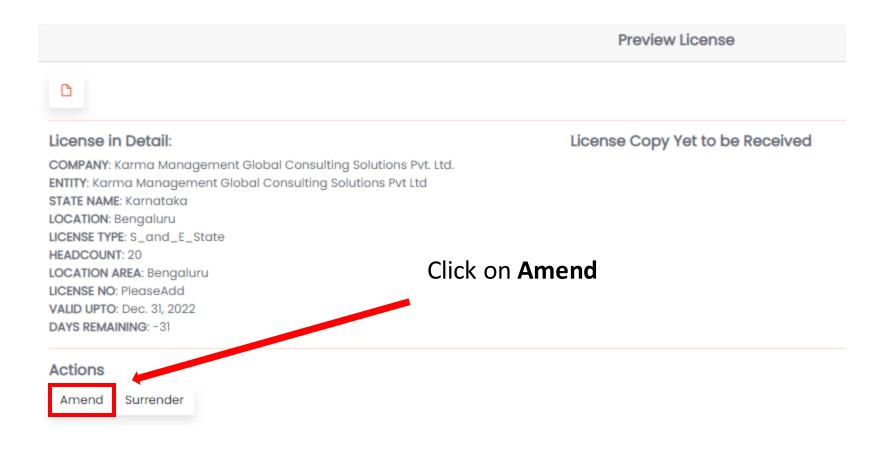

# **Amend License**

Note: The complete license details will be displayed.

# **Amend License**

**Note:** The dialogue box will display.

# **Amend License**

**Note:** A task will be generated by the system for amending the license. Once the license is amended, the system will update all users concerned. The system will display the amended license details and license copy.